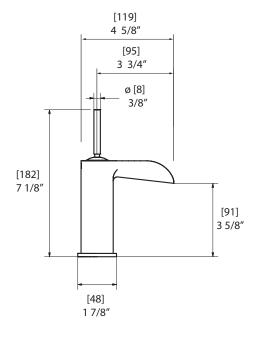

#### SPECS AT LARGE

Overall spout projection: 4 5/8" CC spout projection: 3 3/4" Total faucet height: 7 1/3"

Flow rate: 2.2 gpm Mounting hole: 1 3/8" Counter depth: 1 3/8"