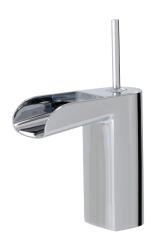

# loveme 32044

short single-hole lavatory faucet

### **FEATURES**

Solid brass construction
Single volume and temperature joystick control
Cascading water flow
Press pop-up drain with overflow # ABDR00699
Ceramic cartridge
3/8" connection
16" stainless steel braided supply hose