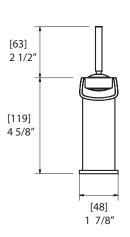

#### SPECS AT LARGE

Overall spout projection: 4 5/8" CC spout projection: 3 3/4" Total faucet height: 7 1/3"

Flow rate: 2.2 gpm Mounting hole: 1 3/8" Counter depth: 1 3/8"