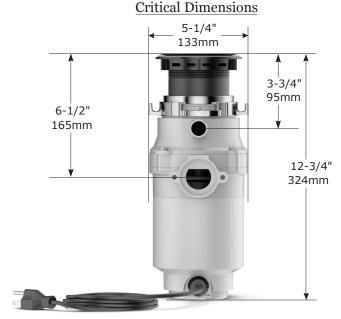

| Specification Detail                 |                                          |  |  |  |
|--------------------------------------|------------------------------------------|--|--|--|
| Motor Horsepower                     | 1/2 H.P.                                 |  |  |  |
| R.P.M.                               | 2600                                     |  |  |  |
| Mount                                | EZ Mount                                 |  |  |  |
| Sound Insulation                     | No                                       |  |  |  |
| Warranty                             | Two Year Limited                         |  |  |  |
| Voltage,HZ                           | 115, 60                                  |  |  |  |
| Current-Amps                         | 4.5                                      |  |  |  |
| Power Cord                           | Pre-Installed                            |  |  |  |
| Motor Type                           | Permanent Magnet                         |  |  |  |
| On/Off Control                       | Wall Switch                              |  |  |  |
| Drain Connection Size                | 1-1/2 inch drainpipe                     |  |  |  |
| Dishwasher Compatibility             | 7/8 inch rubber dishwasher<br>drain hose |  |  |  |
| Maximum Sink Thickness               | 1/2 inch                                 |  |  |  |
| Sink Flange Material                 | Reinforced Polymer                       |  |  |  |
| Sink Flange Finish                   | Stainless Steel                          |  |  |  |
| Splash Guard                         | Removable                                |  |  |  |
| Feed                                 | Continuous                               |  |  |  |
| Internal Grind<br>Component Material | Galvanized Steel                         |  |  |  |
| Grind Chamber Material               | Reinforced Polymer                       |  |  |  |
| Overload Protector                   | Manual Reset Type                        |  |  |  |