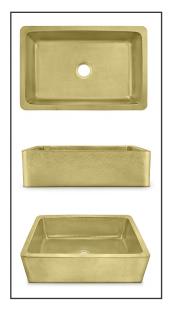

## Quiroga Quiroga Hammered Brass

(Formally Hammered Brass Lucca)

THOMPSON

Item: KSA-3322HPB

- Rectangular hand hammered brass
   16 gauge
- Easy to clean and maintain
- Sound dampening panels and coating to reduce noise
- Rigorously tested to ensure no puddling or leaking
- Coordinating drain available
- Limited Lifetime Warranty