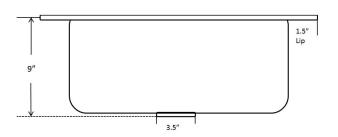

Dimensions: Outer 33" x 22", 9" depth Inner 30" x 19", 9" depth

For more information scan our QR code.

- iPhone open camera and hover over code click on pop-up and it will redirect you
- Andriod download QR app Lighting QR and follow instructions