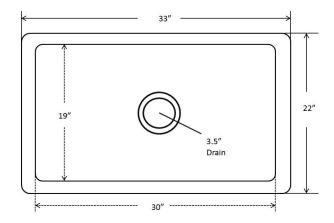

Dimensions: Outer 33" x 22", 9" depth Inner 30" x 19", 9" depth

For more information scan our QR code.

- iPhone open camera and hover over code click on pop-up and it will redirect you
- Andriod download QR app Lighting QR and follow instructions