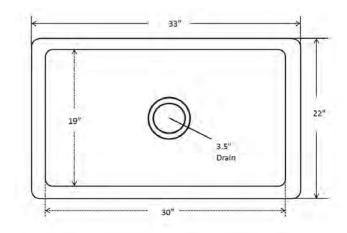

Dimensions: Outer 33" x 22", 9" depth Inner 30" x 19", 9" depth

For more information scan our QR code.

- iPhone open camera and hover over code click on pop-up and it will redirect you
- Andriod download QR app Lighting QR and follow instructions