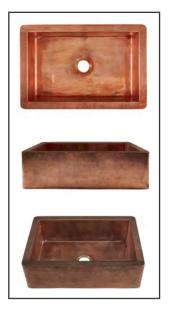

## Kahlo Kahlo Wheat Hammering

(Formally Gari)

Item: 2KS-RG

- Rectangular handcrafted rose gold 18 gauge
- Easy to clean and maintain
- Sound dampening panels and coating to reduce noise
- Rigorously tested to ensure no puddling or leaking
- Coordinating drain available
- Limited Lifetime Warranty

True to the spirit of our ancestry we bring the allure of copper, home.

With all of our heart.