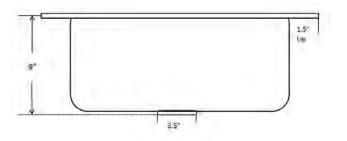

Dimensions: Outer 33" x 22", 9" depth Inner 30" x 19", 9" depth

For more information scan our QR code.

- iPhone open camera and hover over code click on pop-up and it will redirect you
- Andriod download QR app Lighting QR and follow instructions