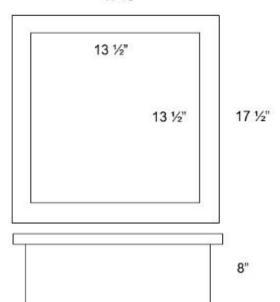

#### **DETAILS**

Installation Type: Drop-in

White Marble with Mother of Pearl Inlay on Metal Base

OD: 17 ½" x 17 ½" x 8" ID: 13 ½" x 13 ½ "

-Note: Dimensions are approximate Uses Standard 1.5" Bar Drain

No Overflow

## **DIMENSIONS WILL VARY**

**DO NOT** use this sheet as a guide for countertop cuts. Due to the handmade nature of each product, templates are not provided.