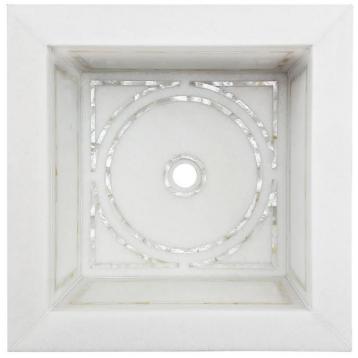

# **MI07 W**

SQUARE GRAPHIC MOTHER OF PEARL INLAY DROP-IN

#### **DETAILS**

Installation Type: Drop-in

White Marble with Mother of Pearl Inlay on Metal Base

OD: 17 ½" x 17 ½" x 8" ID: 13 ½" x 13 ½ "

-Note: Dimensions are approximate Uses Standard 1.5" Bar Drain

No Overflow

Each sink is handmade. Due to the natural characteristics of the materials, color variations are to be expected.